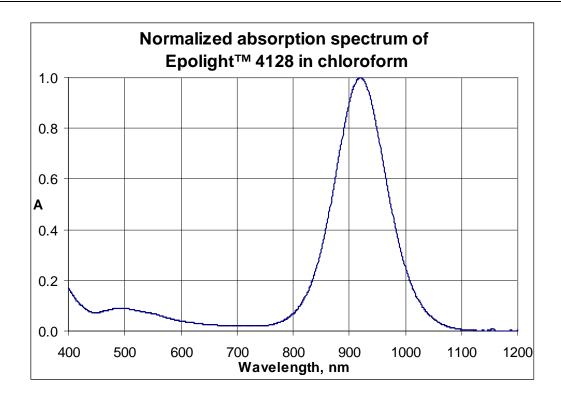

## **PROPERTIES**

Absorption maximum,  $\lambda$  max: 919 nm Absorptivity in chloroform: 64 L g<sup>-1</sup> cm<sup>-1</sup>

Appearance: brown powder Melting point: 243 - 247°C

Although the information in this data sheet is presented in good faith and believed to be correct, Epolin makes no representations or warranties as to the completeness or accuracy of the information which is supplied upon the condition that the persons receiving same will make their own determination as to its suitability for their purposes prior to use. In no event will Epolin be responsible for damages of any nature whatsoever resulting from the use of or reliance upon information from this data sheet or the products to which the information refers.